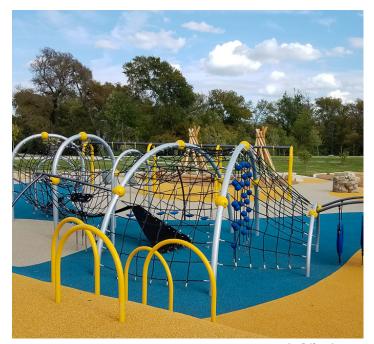

## EXISTING SITE PLAN HUDSON SCHOOL ACCESSIBLE PLAYGROUND MASTER PLAN





## EXISTING CONDITIONS AND PHOTOS HUDSON SCHOOL ACCESSIBLE PLAYGROUND MASTER PLAN







## MIRACLE PLAY TOWER

HUDSON SCHOOL ACCESSIBLE PLAYGROUND MASTER PLAN



Poured in Place Rubber Play Surface



Poured in Place Rubber Play Surface



Poured in Place Rubber Play Surface



Poured in Place & Bark Safety Surface





Synthetic Turf Play Surface



Synthetic Turf Play Surface



Synthetic Turf Play Surface



Natural Park Climbing Wall & Tunnel



Natural Wood Climbing Pieces



Synthetic Turf Play Surface









Secluded Spaces



Shade Structures(Metal)



Water Play



Net Climbers





Shade Structures(Metal)



New Major Climbing Structure



## EQUIPMENT HUDSON SCHOOL ACCESSIBLE PLAYGROUND MASTER PLAN



New Major Climbing Structure



Accessible Swings



Zipline Type of Play Equipment



Accessible Swings



New Climbers