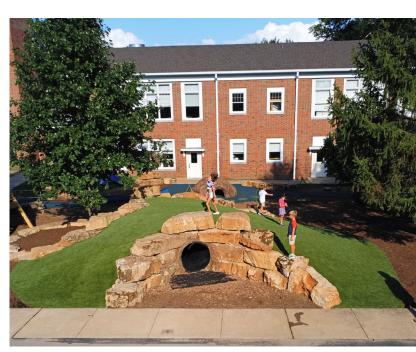

Synthetic Turf Play Surface

Synthetic Turf Play Surface

Synthetic Turf Play Surface

Natural Park Climbing Wall & Tunnel

Natural Wood Climbing Pieces

Synthetic Turf Play Surface

Secluded Spaces

Shade Structures(Metal)