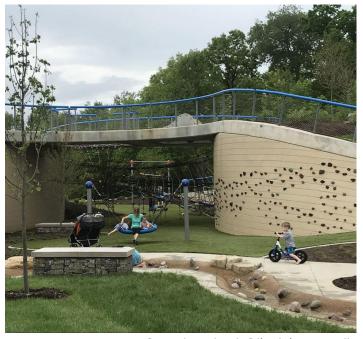

Synthetic Turf Play Surface

Synthetic Turf Play Surface

Synthetic Turf Play Surface

Natural Park Climbing Wall & Tunnel

Natural Wood Climbing Pieces

Synthetic Turf Play Surface

Secluded Spaces

Shade Structures(Metal)