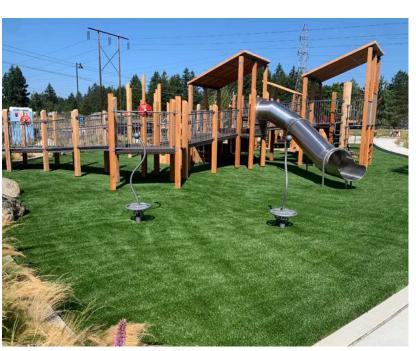

## EXISTING SITE PLAN HUDSON SCHOOL ACCESSIBLE PLAYGROUND MASTER PLAN





## EXISTING CONDITIONS AND PHOTOS HUDSON SCHOOL ACCESSIBLE PLAYGROUND MASTER PLAN







## MIRACLE PLAY TOWER

HUDSON SCHOOL ACCESSIBLE PLAYGROUND MASTER PLAN



Poured in Place Rubber Play Surface



Poured in Place Rubber Play Surface



Poured in Place Rubber Play Surface



Poured in Place & Bark Safety Surface





Synthetic Turf Play Surface



Synthetic Turf Play Surface



Synthetic Turf Play Surface



Natural Park Climbing Wall & Tunnel



Natural Wood Climbing Pieces



Synthetic Turf Play Surface









Secluded Spaces



Shade Structures(Metal)



Water Play



Net Climbers





Shade Structures(Metal)



New Major Climbing Structure



## EQUIPMENT HUDSON SCHOOL ACCESSIBLE PLAYGROUND MASTER PLAN



New Major Climbing Structure



Accessible Swings



Zipline Type of Play Equipment



Accessible Swings



New Climbers