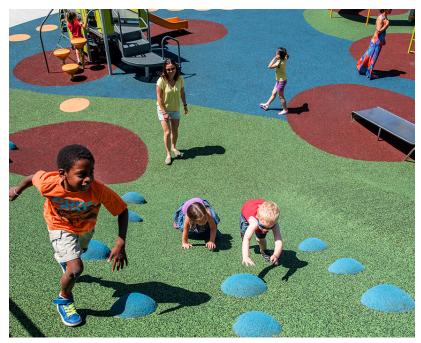

Synthetic Turf Play Surface

Synthetic Turf Play Surface

Synthetic Turf Play Surface

Natural Park Climbing Wall & Tunnel

Natural Wood Climbing Pieces

Synthetic Turf Play Surface

Secluded Spaces

Shade Structures(Metal)