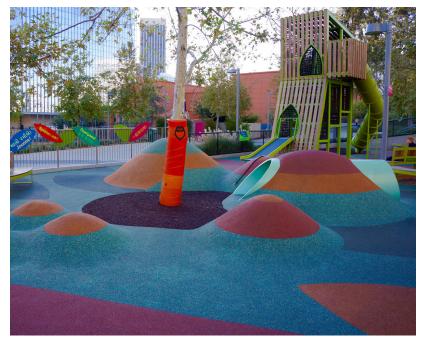

## MIRACLE PLAY TOWER

HUDSON SCHOOL ACCESSIBLE PLAYGROUND MASTER PLAN

Poured in Place Rubber Play Surface

Poured in Place Rubber Play Surface

Poured in Place Rubber Play Surface

Poured in Place & Bark Safety Surface

Synthetic Turf Play Surface

Synthetic Turf Play Surface

Synthetic Turf Play Surface

Natural Park Climbing Wall & Tunnel

Natural Wood Climbing Pieces

Synthetic Turf Play Surface

Secluded Spaces

Shade Structures(Metal)