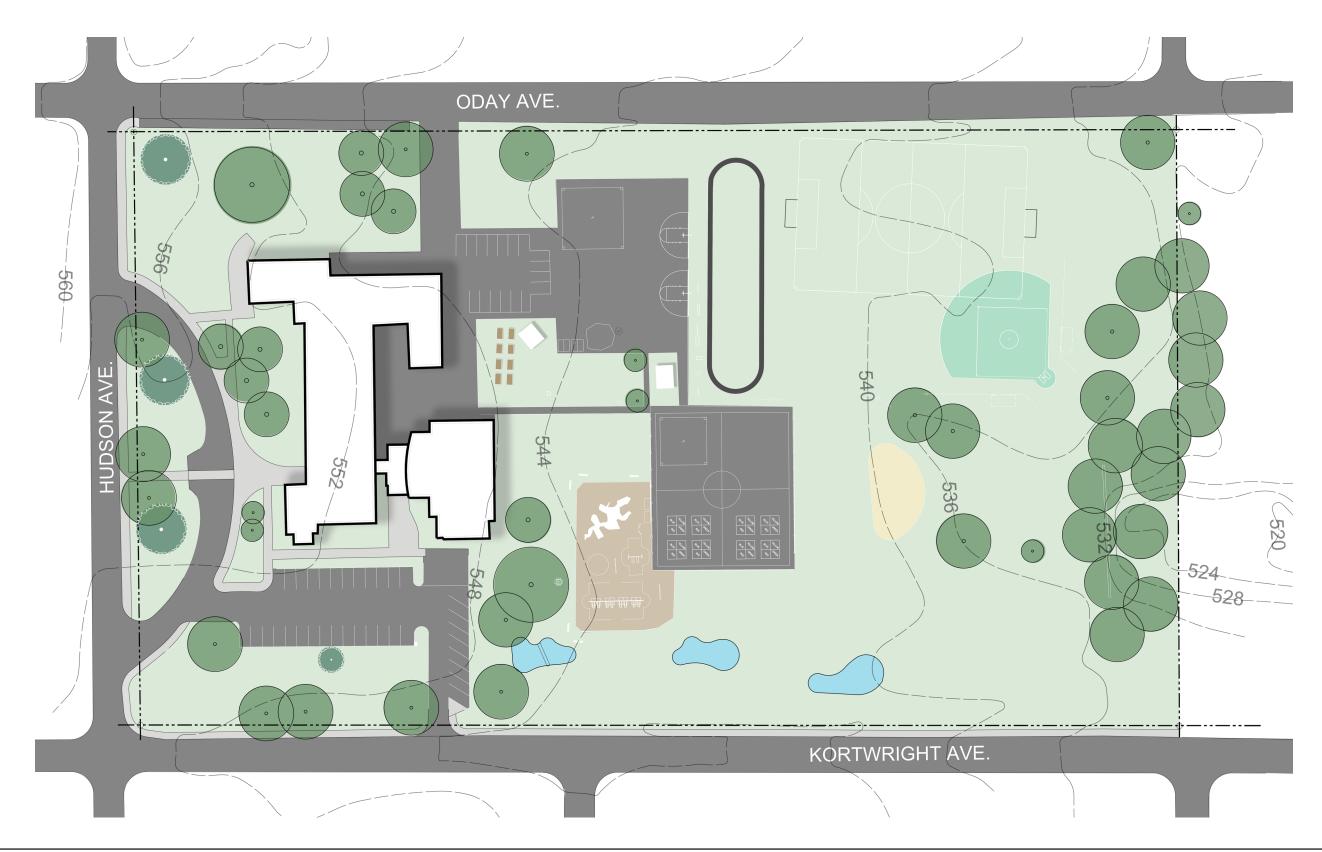

## EXISTING SITE PLAN HUDSON SCHOOL ACCESSIBLE PLAYGROUND MASTER PLAN





## EXISTING CONDITIONS AND PHOTOS HUDSON SCHOOL ACCESSIBLE PLAYGROUND MASTER PLAN







## MIRACLE PLAY TOWER

HUDSON SCHOOL ACCESSIBLE PLAYGROUND MASTER PLAN



Poured in Place Rubber Play Surface



Poured in Place Rubber Play Surface



Poured in Place Rubber Play Surface



Poured in Place & Bark Safety Surface





Synthetic Turf Play Surface



Synthetic Turf Play Surface



Synthetic Turf Play Surface



Natural Park Climbing Wall & Tunnel



Natural Wood Climbing Pieces



Synthetic Turf Play Surface









Secluded Spaces



Shade Structures(Metal)



Water Play



Net Climbers





Shade Structures(Metal)



New Major Climbing Structure



## EQUIPMENT HUDSON SCHOOL ACCESSIBLE PLAYGROUND MASTER PLAN