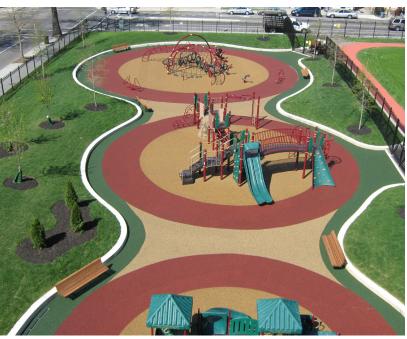

## MIRACLE PLAY TOWER

HUDSON SCHOOL ACCESSIBLE PLAYGROUND MASTER PLAN

Poured in Place Rubber Play Surface

Poured in Place Rubber Play Surface

Poured in Place Rubber Play Surface

Poured in Place & Bark Safety Surface

Synthetic Turf Play Surface

Synthetic Turf Play Surface

Synthetic Turf Play Surface

Natural Park Climbing Wall & Tunnel

Natural Wood Climbing Pieces

Synthetic Turf Play Surface

Secluded Spaces

Shade Structures(Metal)

## EQUIPMENT HUDSON SCHOOL ACCESSIBLE PLAYGROUND MASTER PLAN

New Major Climbing Structure

Accessible Swings

Zipline Type of Play Equipment

Accessible Swings

New Climbers