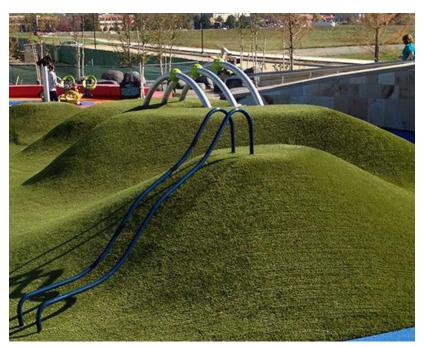

Synthetic Turf Play Surface

Synthetic Turf Play Surface

Synthetic Turf Play Surface

Natural Park Climbing Wall & Tunnel

Natural Wood Climbing Pieces

Synthetic Turf Play Surface

Secluded Spaces

Shade Structures(Metal)