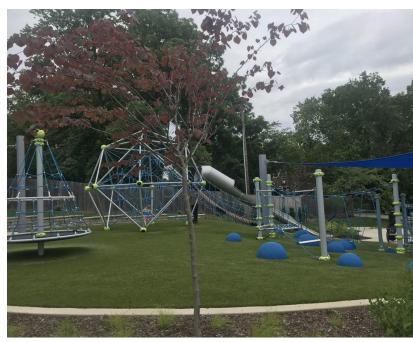

## EXISTING SITE PLAN HUDSON SCHOOL ACCESSIBLE PLAYGROUND MASTER PLAN





## EXISTING CONDITIONS AND PHOTOS HUDSON SCHOOL ACCESSIBLE PLAYGROUND MASTER PLAN







## MIRACLE PLAY TOWER

HUDSON SCHOOL ACCESSIBLE PLAYGROUND MASTER PLAN



Poured in Place Rubber Play Surface



Poured in Place Rubber Play Surface



Poured in Place Rubber Play Surface



Poured in Place & Bark Safety Surface





Synthetic Turf Play Surface



Synthetic Turf Play Surface



Synthetic Turf Play Surface



Natural Park Climbing Wall & Tunnel



Natural Wood Climbing Pieces



Synthetic Turf Play Surface









Secluded Spaces



Shade Structures(Metal)



Water Play



Net Climbers





Shade Structures(Metal)



New Major Climbing Structure



## EQUIPMENT HUDSON SCHOOL ACCESSIBLE PLAYGROUND MASTER PLAN



New Major Climbing Structure



Accessible Swings



Zipline Type of Play Equipment



Accessible Swings



New Climbers