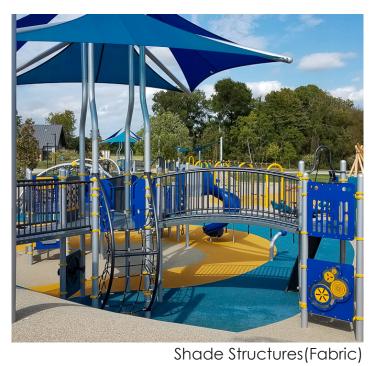

Synthetic Turf Play Surface

Synthetic Turf Play Surface

Synthetic Turf Play Surface

Natural Park Climbing Wall & Tunnel

Natural Wood Climbing Pieces

Synthetic Turf Play Surface

Secluded Spaces

Shade Structures(Metal)