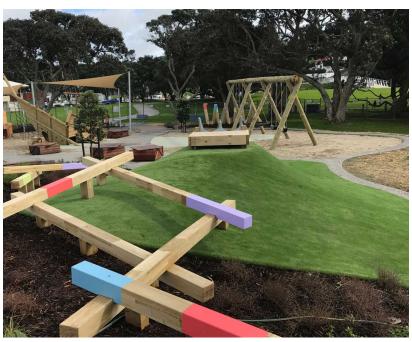

Synthetic Turf Play Surface

Synthetic Turf Play Surface

Synthetic Turf Play Surface

Natural Park Climbing Wall & Tunnel

Natural Wood Climbing Pieces

Synthetic Turf Play Surface

Secluded Spaces

Shade Structures(Metal)