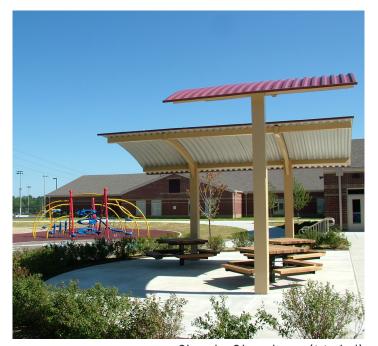

Synthetic Turf Play Surface

Synthetic Turf Play Surface

Synthetic Turf Play Surface

Natural Park Climbing Wall & Tunnel

Natural Wood Climbing Pieces

Synthetic Turf Play Surface

Secluded Spaces

Shade Structures(Metal)