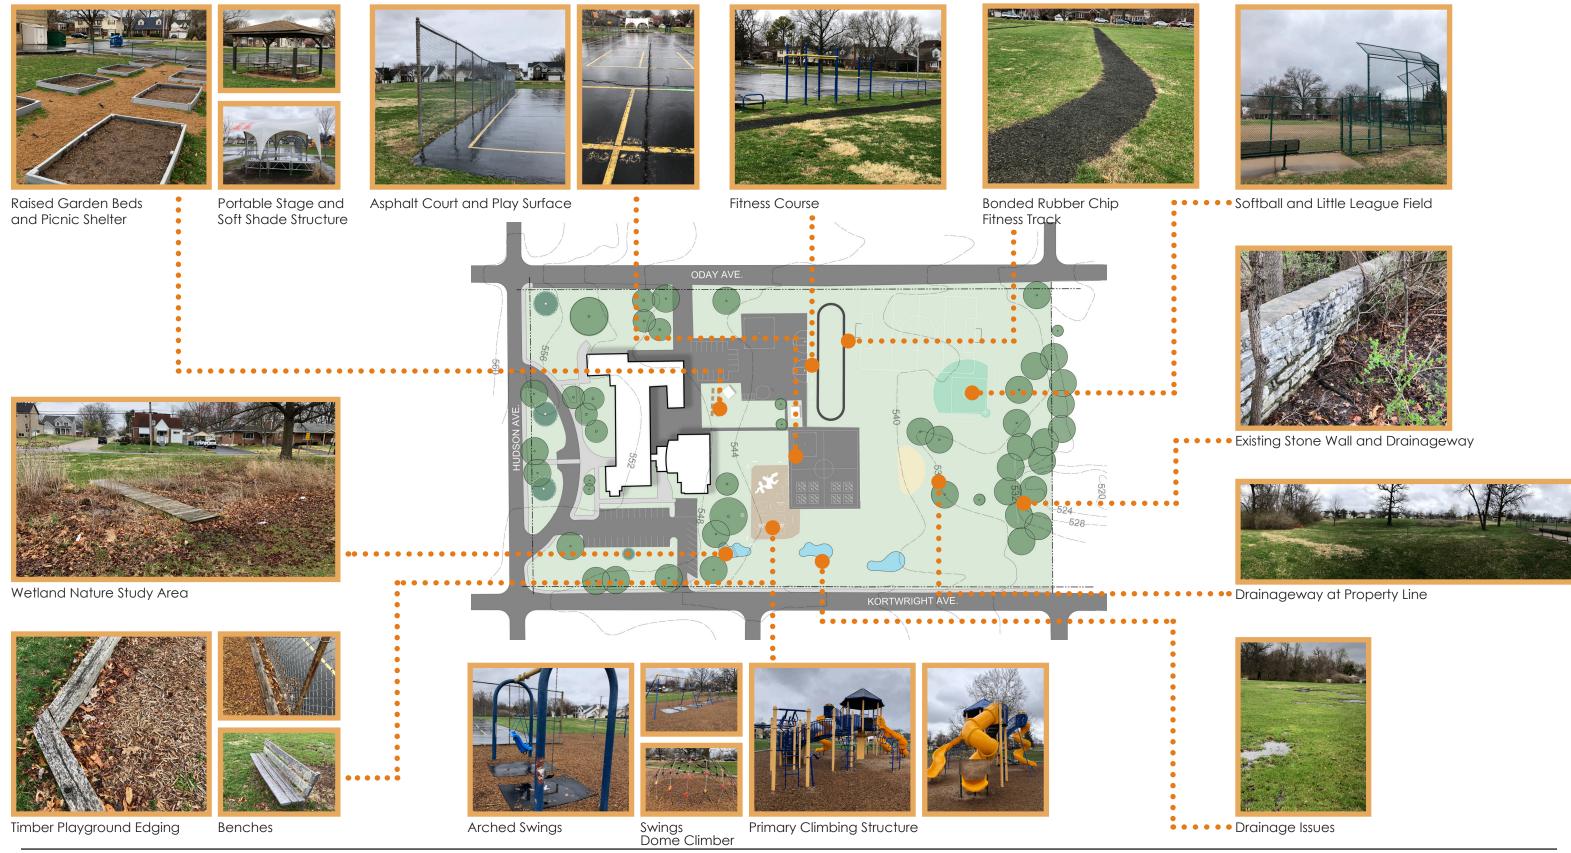

## EXISTING CONDITIONS AND PHOTOS HUDSON SCHOOL ACCESSIBLE PLAYGROUND MASTER PLAN