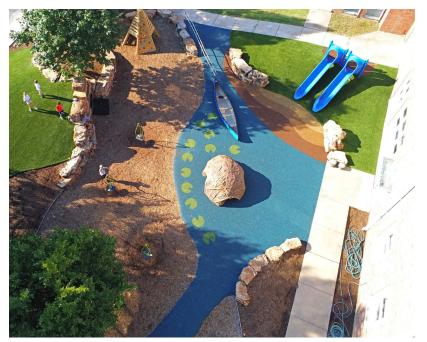

Synthetic Turf Play Surface

Synthetic Turf Play Surface

Synthetic Turf Play Surface

Natural Park Climbing Wall & Tunnel

Natural Wood Climbing Pieces

Synthetic Turf Play Surface

Secluded Spaces

Shade Structures(Metal)

Water Play

Net Climbers

Shade Structures(Metal)

New Major Climbing Structure